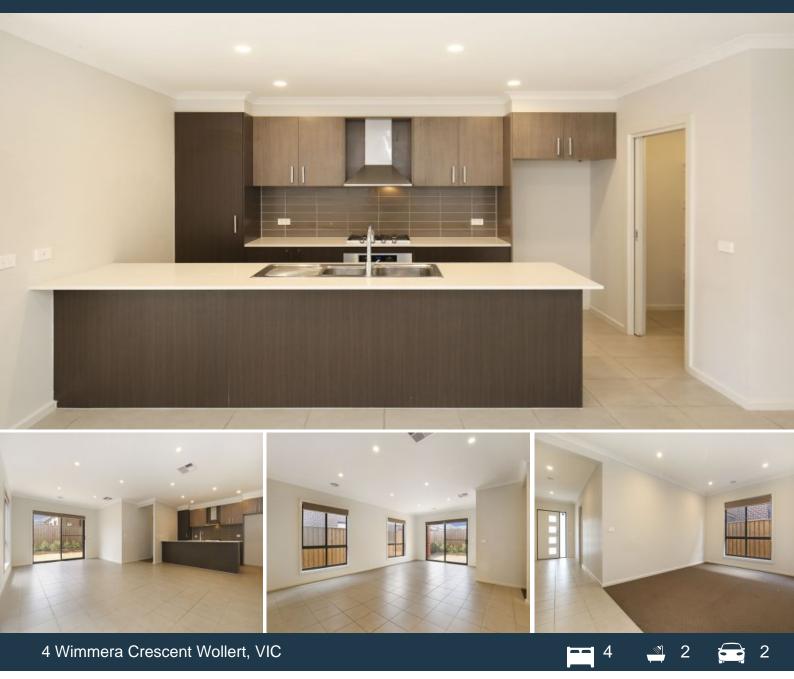

## LARGE AND MODERN FOR THE FAMILY

Modern design with practical inclusions featuring four bedrooms, spacious formal lounge, kitchen with quality stainless steel appliances and internal access to garage.

Comprising:

- Four bedrooms
- Master bedroom with walk in robe and full ensuite
- Three remaining bedrooms with built-in robes
- Separate lounge
- Gas ducted heating
- Evaporative cooling system
- Kitchen and meals with stainless steel gas appliances and dishwasher
- Lock up double car garage with remote
- Outdoor Alfresco area