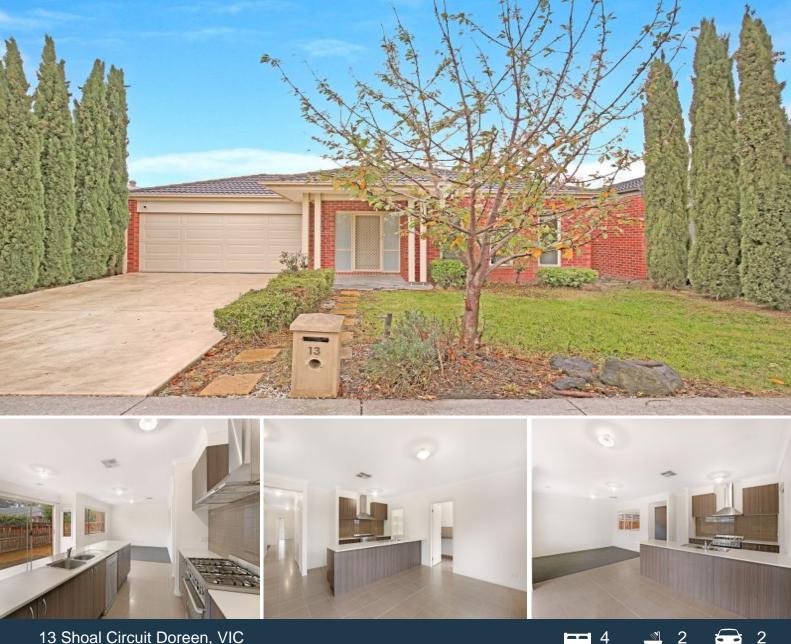

## 13 Shoal Circuit Doreen, VIC

## \*\*Property available 03/06/2022\*\* spacious family home

Wonderful

Designed to delight and constructed to impress, this 4 bedroom family home delivers luxury, style and sophistication. The kitchen features large double oven, dishwasher, ample cupboard space and a separate butlers pantry which overlooks a generously proportioned casual living zone and meals area that opens to a large deck and easy care rear yard. Complementing the master bedroom is a walk-in robe and ensuite, which leads to a second lounge along with home office/study so is perfect for families wanting that extra space. There are three further bedrooms in their own zone (all with built-in robes) with their own central bathroom and separate toilet. Freshly painted throughout and new carpets. Extra features are double lock up garage, NBN, ducted heating and cooling. Only moments from Merredin Park and with easy access to all the benefits of Laurimar Village.