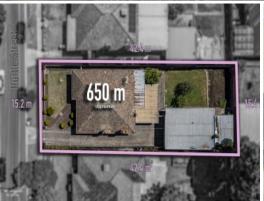

12 Hurtle Street Lalor, VIC

LOCATION, POTENTIAL, **LAND APPROX** 650M2

Proudly presented to the market in nearly 45 years and superbly located in arguably one of Lalor's most sought after locales with all the amenities literally at your front door step. This Executors Sale offers astute purchasers genuine opportunities to capitalise on this substantial home. With endless potential and possibilities, the choice is yours.