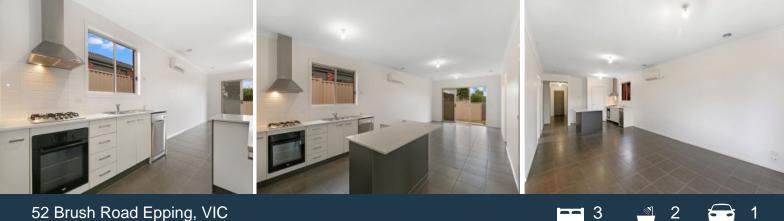

## 52 Brush Road Epping, VIC

Comprising:

- Three good size bedrooms
- Master with full ensuite & walk- in robe
- Built-in robes to remaining bedrooms
- Ducted heating
- Split system air conditioning
- Kitchen with combined meals/living areas
- Central main bathroom
- Stainless steel appliances (gas stove, electric oven)
- Dishwasher