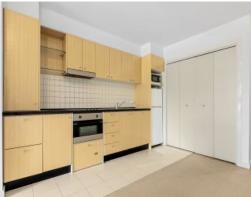

Single level and set on the second floor, the well laid out interior introduces a formal living/sitting room and complements it with a generous north facing open plan living zone. Stretching from a central kitchen with stainless steel appliances, it opens to a private terrace that faces Snake Gully Drive, space for lounging and the BBQ. One oversized bedroom (walk in robe) share a stone finished bathroom and concealed laundry facilities.