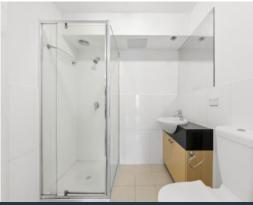

Single level and set on the second floor, the well laid out interior introduces a formal living/sitting room and complements it with a generous north facing open plan living zone. Stretching from a central kitchen with stainless steel appliances, it opens to a private terrace that faces Snake Gully Drive, space for lounging and the BBQ. One oversized bedroom (walk in robe) share a stone finished bathroom and concealed laundry facilities.