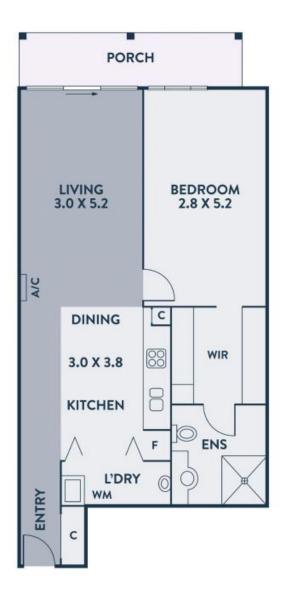

Single level and set on the second floor, the well laid out interior introduces a formal living/sitting room and complements it with a generous north facing open plan living zone. Stretching from a central kitchen with stainless steel appliances, it opens to a private terrace that faces Snake Gully Drive, space for lounging and the BBQ. One oversized bedroom (walk in robe) share a stone finished bathroom and concealed laundry facilities.