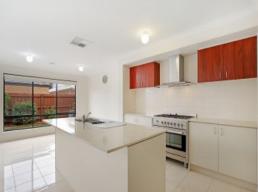

A spacious open-plan living and dining area, complete with stylish kitchen proportions featuring Caesar stone benchtops, contemporary appliances and a generous walk in pantry, offers easy flow through access to a well-manicured backyard. The home comprises of 3 bedrooms, including a master with ensuite and WIR. All bedrooms are carpeted and well-zoned for family living. The sleek bathroom is accompanied by a separate powder room, while the home's expansive laundry offers multiple well-designed storage opportunities.