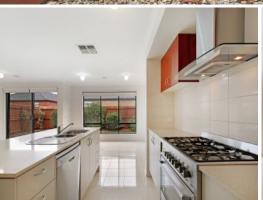

A spacious open-plan living and dining area, complete with stylish kitchen proportions featuring Caesar stone benchtops, contemporary appliances and a generous walk in pantry, offers easy flow through access to a well-manicured backyard. The home comprises of 3 bedrooms, including a master with ensuite and WIR. All bedrooms are carpeted and well-zoned for family living. The sleek bathroom is accompanied by a separate powder room, while the home's expansive laundry offers multiple well-designed storage opportunities.