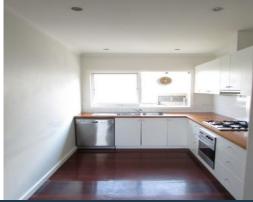

## \*\*Close to Parklands\*\*

This modern two bedroom apartment has been newly renovated throughout and comprises of modern kitchen with new electric oven and gas cooktop, new dishwasher, open plan lounge with balcony, both bedrooms are generous in size and have built-in robes, bathroom with shower and bath and laundry facilities. Property also features new polished floorboards, reverse cycle heating and cooling and one carspace. Top location close to transport, city, freeways, shops & cafe's. Pls call for an inspection.