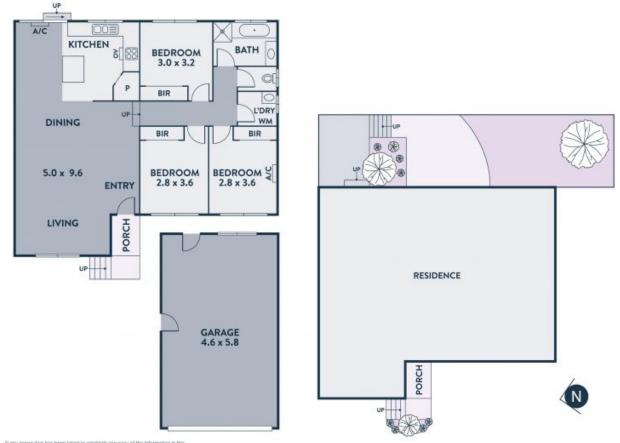

## Sunny, Spacious & Superbly Located

Superbly positioned in a dynamic locale & with an abundance of natural light, this well maintained, peaceful & private villa unit provides immeasurable lifestyle appeal. Featuring a flowing floor plan with generous proportions, it delivers the space young couples or families need with the single level, low maintenance ease perfectly suited to downsizers & while perfectly move-in-ready. A welcoming entrance flows through to a generous light filled, living & dining area with garden outlook & sliding doors opening out to a sunny rear courtyard, while a well-appointed timber kitchen with plenty of storage & cooking space further complements the living zone. Also comprising three generous bedrooms, a sparkling central bathroom with bath & shower, separate toilet & the added bonus of a generous double garage. Other features include heating/cooling, double garage & full-sized laundry. Conveniently located within walking distance of Eltham Train Station, Eltham Village, a number of local schools including Eltham East Primary and CLC with an abundance of parks and recreation all close-by.