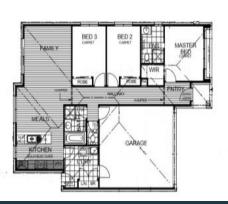

## STYLISH MODERN LIVING

Well appointed three bedroom, two bathroom home in the newly established Arramont Estate with first class opportunity for families seeking tranquillity and modern comfort in a low maintenance setting within 4kms to Aurora Village, 2.4kms to Edgars Creek Secondary College, and 1.4kms to 390 bus service on Craigieburn Road.

## Featuring

- -Master bedroom with full ensuite and walk in robe
- -Built in robes to remaining 2nd and 3rd bedrooms
- -Quality 900mm stainless steel gas oven
- -Dishwasher
- -Ducted heating and evaporative cooling
- -Double car garage with internal access and rear roller door

Enjoy an expansive open plan living, anchored by a stone bench kitchen

Price:

**Bijan Rahimi** 0451 515 301 bijan.r@lovere.com.au