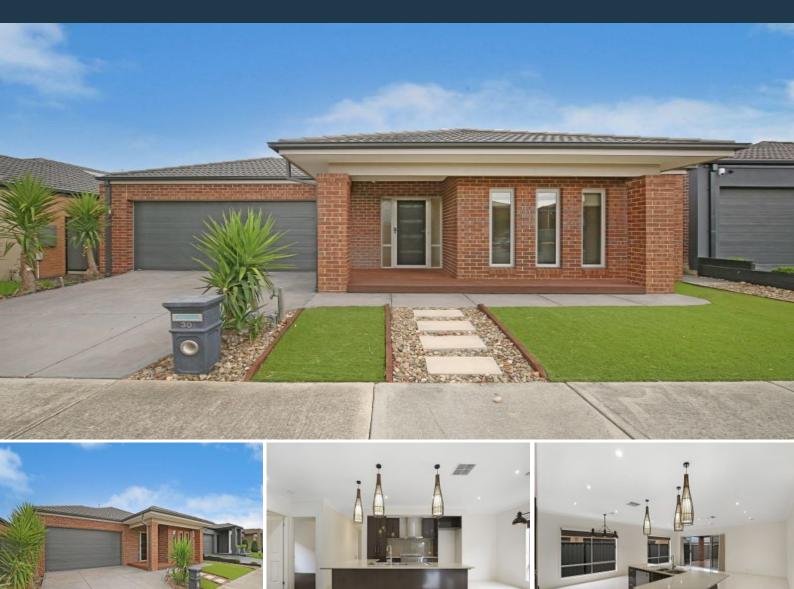

## 30 Viewside Crescent Craigieburn, VIC

## LUXURIOUS & SPACIOUS

Blended with modern and practical design with superior inclusions featuring quality fittings located in the Highlands with convenient access to Highlands Shopping Centre.

Price:

\$470 per week

3

শ\_ 2

2

Comprising:

- Three spacious bedrooms
- Master bedroom with walk in robe and full ensuite
- Two remaining bedrooms with built-in robes
- Separate study
- Separate lounge
- Gas ducted heating
- Evaporative cooling system
- Kitchen and meals with stainless steel gas appliances and dishwasher
- Spacious meals and lounge area that opens up to the outdoor area
- Lock up double car garage with remote and internal access