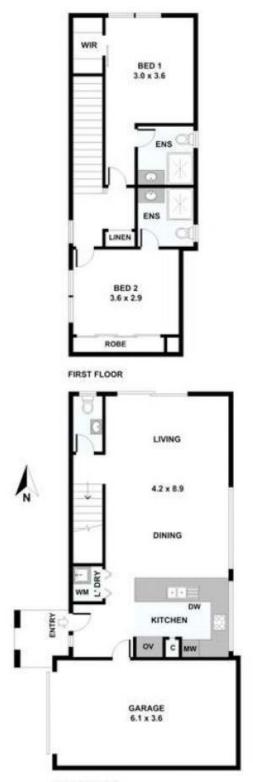

- 2 bedrooms with built in robes
- Both bedrooms with ensuites
- Ducted heating
- Powder room
- Floorboards throughout downstairs
- Open plan kitchen and living area with dishwasher
- Split-system in living area
- Air-conditioner in master bedroom
- European laundry
- Courtyard
- Storage-shed