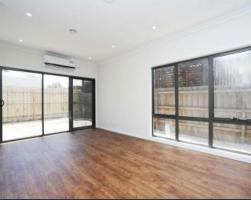

- 2 bedrooms with built in robes
- Both bedrooms with ensuites
- Ducted heating
- Powder room
- Floorboards throughout downstairs
- Open plan kitchen and living area with dishwasher
- Split-system in living area
- Air-conditioner in master bedroom
- European laundry
- Courtyard
- Storage-shed