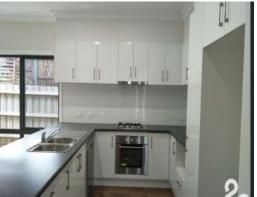

- 2 bedrooms with built in robes
- Both bedrooms with ensuites
- Ducted heating
- Powder room
- Floorboards throughout downstairs
- Open plan kitchen and living area with dishwasher
- Split-system in living area
- Air-conditioner in master bedroom
- European laundry
- Courtyard
- Storage-shed