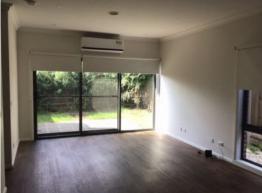

- 2 bedrooms with built in robes
- Both bedrooms with ensuites
- Ducted heating
- Powder room
- Floorboards throughout downstairs
- Open plan kitchen and living area with dishwasher
- Split-system in living area
- Air-conditioner in master bedroom
- European laundry
- Courtyard
- Storage-shed