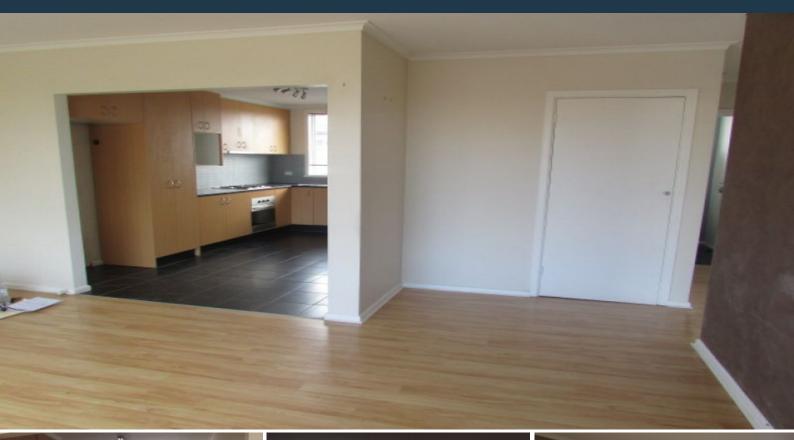

## \*\*Sunshine Galore\*\*

This light filled first floor modern apartment is sure to impress. Comprising of open plan kitchen with electric cooking appliances, excellent pantry space and meals area, leading out to large spacious lounge with reverse cycle heating/cooling unit. Both bedrooms have built-in robes and modern bathroom has shower with laundry taps. Property features floating floorboards throughout, feature walls in all rooms and single carspace (only 6 on the block).