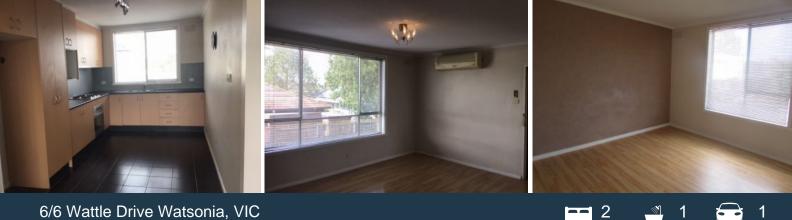

## 6/6 Wattle Drive Watsonia, VIC

## \*\*Sunshine Galore\*\*

This light filled first floor modern apartment is sure to impress. Comprising of open plan kitchen with electric cooking appliances, excellent pantry space and meals area, leading out to large spacious lounge with reverse cycle heating/cooling unit. Both bedrooms have built-in robes and modern bathroom has shower with laundry taps. Property features floating floorboards throughout, feature walls in all rooms and single carspace (only 6 on the block).