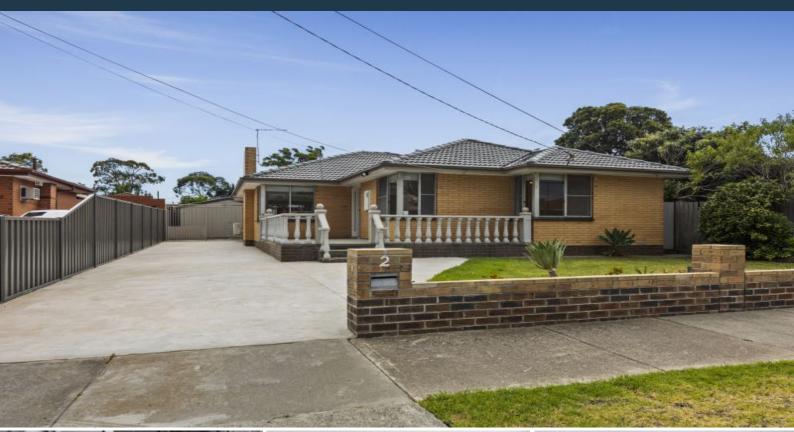

## 2 Badger Court Thomastown, VIC

## Classic Fa?ade, Contemporary Living

Set in established gardens on a very generous 672m2 allotment (approx), this classic brick beauty has undergone a carefully considered breathtaking designer transformation. Sublime fixtures, superb fittings and artisan finishes enhance a spacious interior that's been opened up and styled up to meet the expectations of contemporary living. The clever floorplan now has the living, dining and stunning stone-look kitchen with meals flowing freely between each other to create a seamless haven for relaxed living and entertainment. Finished with floor to ceiling tiles, a deep designer bath and an oversize shower, the sleek bathroom indulges the occupants of the three bedrooms in contemporary luxury. Walking distance to TRAC, Library, Thomastown Secondary, Thomastown train station, and High Streets shops, eateries and cafes, the Ring Road is readily accessible.