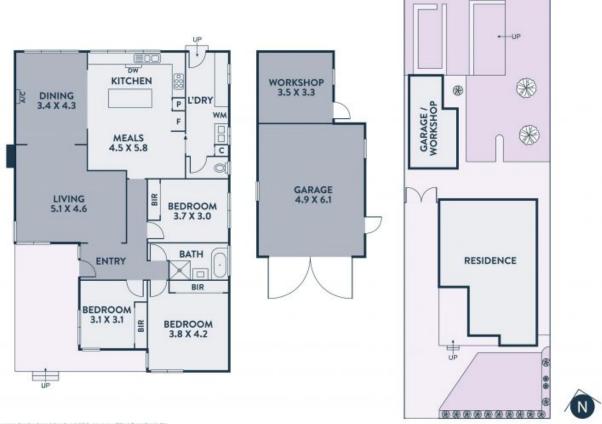

## Classic Fa?ade, Contemporary Living

Set in established gardens on a very generous 672m2 allotment (approx), this classic brick beauty has undergone a carefully considered breathtaking designer transformation. Sublime fixtures, superb fittings and artisan finishes enhance a spacious interior that's been opened up and styled up to meet the expectations of contemporary living. The clever floorplan now has the living, dining and stunning stone-look kitchen with meals flowing freely between each other to create a seamless haven for relaxed living and entertainment. Finished with floor to ceiling tiles, a deep designer bath and an oversize shower, the sleek bathroom indulges the occupants of the three bedrooms in contemporary luxury. Walking distance to TRAC, Library, Thomastown Secondary, Thomastown train station, and High Streets shops, eateries and cafes, the Ring Road is readily accessible.