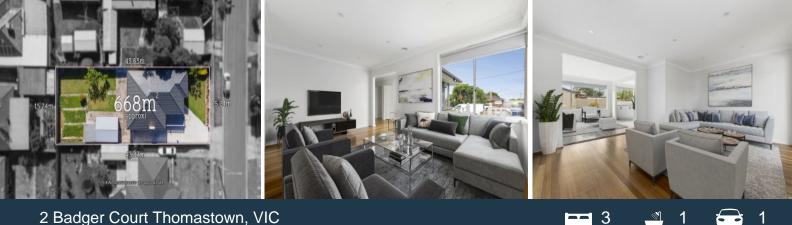

## 2 Badger Court Thomastown, VIC

## Classic Fa?ade, Contemporary Living

Set in established gardens on a very generous 672m2 allotment (approx), this classic brick beauty has undergone a carefully considered breathtaking designer transformation. Sublime fixtures, superb fittings and artisan finishes enhance a spacious interior that's been opened up and styled up to meet the expectations of contemporary living. The clever floorplan now has the living, dining and stunning stone-look kitchen with meals flowing freely between each other to create a seamless haven for relaxed living and entertainment. Finished with floor to ceiling tiles, a deep designer bath and an oversize shower, the sleek bathroom indulges the occupants of the three bedrooms in contemporary luxury. Walking distance to TRAC, Library, Thomastown Secondary, Thomastown train station, and High Streets shops, eateries and cafes, the Ring Road is readily accessible.