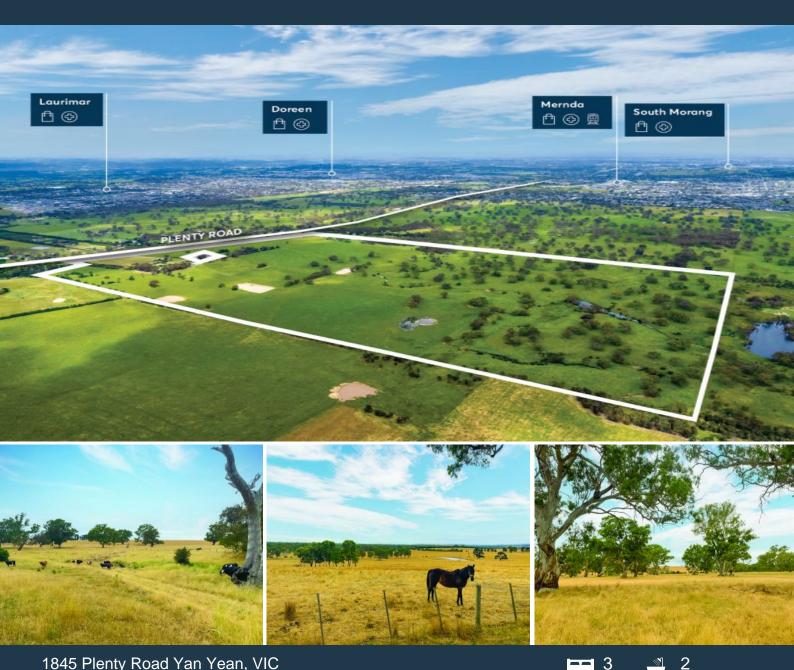

## 1845 Plenty Road Yan Yean, VIC

## 121Ha\* Picturesque Farm - minutes from Mernda

B&S Land in conjunction with Love & Co Real Estate, are delighted to present to the market, 1845 Plenty Road, Yan Yean.

Comprising approximately 121 hectares, this picturesque rural property known as Seven Oaks is well located, approximately 5 minutes from Mernda's town centre which offers an abundance of amenity, including the new Mernda Train Station, Mernda Junction Shopping Centre, Bunnings and the Town Centre Development currently under construction.

The property has an existing brick 3 bedroom, 2 bathroom home with adjoining 2 bedroom residence, a number of sheds and a 3-horse stable.

- \* 121 Hectares (approximately) picturesque rural property
- \* 5 mins\* from Mernda Train Station & Town Centre
- \* Existing 3 bedroom, 2 bathroom home with adjoining 2 bedroom residence