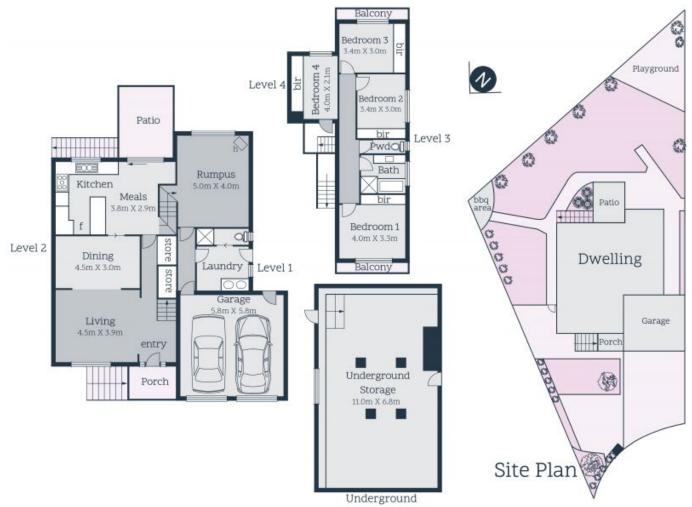

## Unique and Spacious Family Home In A Prized Position

From the spacious and versatile floorplan to the expansive lot, lush gardens and quiet court location, there's a lot to love about this Blossom Park property. Families in need of room to spread out and relax will appreciate the multiple living areas, four bedrooms and two bathrooms while those with young ones will feel drawn to the fully fenced backyard with plenty of room for the kids to play.

From the entry, you are welcomed into the open-plan and light-filled living and dining area complete with gleaming timber floors and a soaring pitched and beamed ceiling. This will be a favourite place to gather with loved ones and unwind at the end of the day or you can move through to the combined kitchen and meals space.