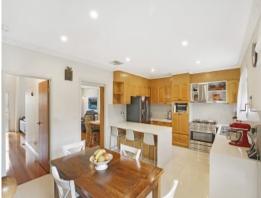

From the entry, you are welcomed into the open-plan and light-filled living and dining area complete with gleaming timber floors and a soaring pitched and beamed ceiling. This will be a favourite place to gather with loved ones and unwind at the end of the day or you can move through to the combined kitchen and meals space.