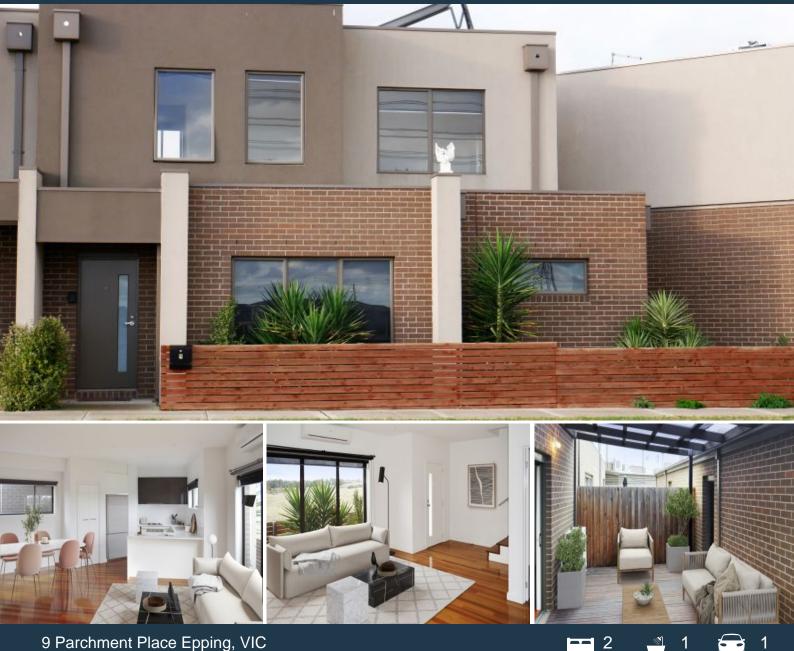

## 9 Parchment Place Epping, VIC

## Easy Modern Lifestyle Excellence

Stylish modern living with low maintenance ease makes this excellent townhouse residence overlooking parkland in the Hayston Valley Estate a sought after proposition. Comprises timber floors, neutral toned walls, two bedrooms, family bathroom and expansive open plan living making the seamless transition to a very generous alfresco area will impress.

- ? Two bedrooms
- ? Built in robes
- ? Two toilets
- ? Open plan kitchen, meals & living areas
- ? Stainless steel cooking appliances
- ? Split system heating/cooling x2
- ? Polished floorboards and carpet throughout
- ? Undercover entertaining area with decking
- ? Remote garage (accessed at the rear of the property)