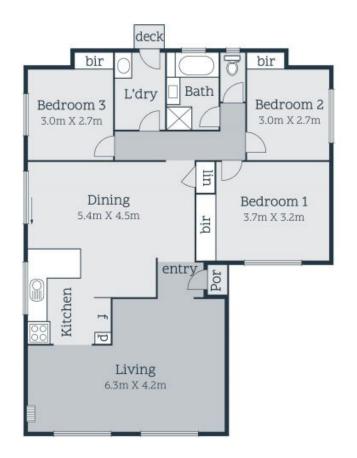

## "NEST OR INVEST"

Offering a practical floorplan consisting of 3 bedrooms, I-shaped lounge/dining, updated kitchen, spacious meals area and a undercover outdoor entertaining area.

Gas ducted heating, single carport, garden shed and established gardens complete this well located home in the heart of this thriving suburb. land size 603m2.