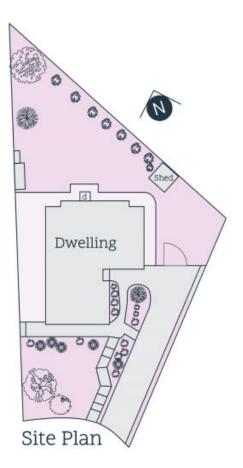

## "NEST OR INVEST"

Offering a practical floorplan consisting of 3 bedrooms, I-shaped lounge/dining, updated kitchen, spacious meals area and a undercover outdoor entertaining area.

Gas ducted heating, single carport, garden shed and established gardens complete this well located home in the heart of this thriving suburb. land size 603m2.