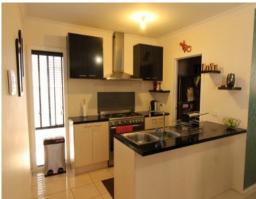

Comprising:

- Four bedrooms with built in robes
- Master complete with ensuite and WIR
- Stainless steel kitchen appliances including 900mm oven and stove top
- Dishwasher
- Ducted Heating
- Evaporative Cooling
- Security Alarm