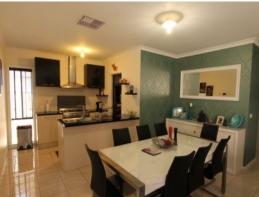

## BEAUTIFULLY PRESENTED HOME!

This modern, charming family home has plenty of room for the whole family! With a light filled, airy lounge overlooked by the kitchen and spacious meals area and a seperate living room, equally as spacious. Also featuring a good size laundry, modern central bathroom and separate toilet. Entertain outdoors with an undercover, decked alfresco not to mention a good size rear yard for the kids to run around!

Comprising:

- Four bedrooms with built in robes
- Master complete with ensuite and WIR
- Stainless steel kitchen appliances including 900mm oven and stove top
- Dishwasher
- Ducted Heating
- Evaporative Cooling
- Security Alarm