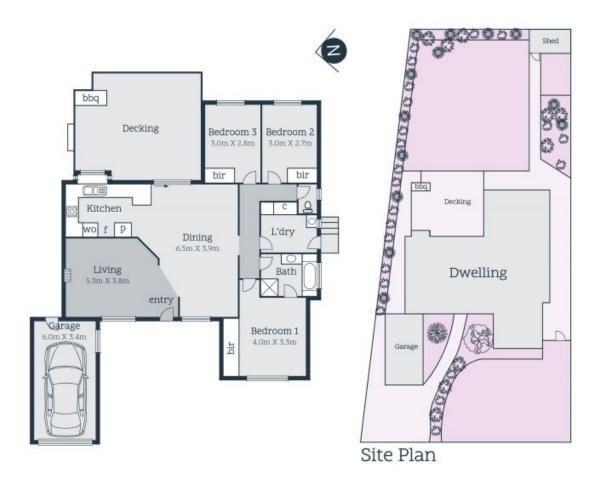

## Auction This Saturday at 11am

Live the Lifestyle / Entertain in Style

Nestled in the ever so popular Riverside Estate, this modern home delivers spacious comfortable living in a prized family neighborhood. Offering a masterful yet simple floorplan including a generous open plan lounge/family area, 3 spacious bedrooms and a light-filled kitchen with plenty of cupboard space and an excellent meals area with an emphasis on indoor/outdoor entertaining. A timber decked outdoor undercover area is perfect for year round entertaining and the child friendly rear yard has family fun written all over it. Add to this, a lock-up garage, ducted heating/new split system cooling, updated flooring and more. All this, in a beautiful peaceful location that has Westfield S/C, Morang South Primary School, Marymede Catholic College, two train stations and the Gorge rd shops just moments away. Great value/Great home