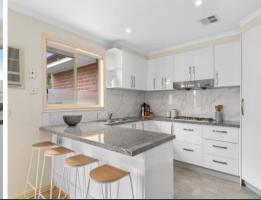

## Sensational In Every Way

Street-fronted and totally independent, this stylishly updated home offers the proportions of a house with easy-care surrounds! This sanctuary with a flexible floorplan will suit first home buyers wanting to enter the market, savvy investors looking for a high growth location and down-sizers who are seeking a low-maintenance allotment without having to compromise on space, style or features. A large living area flows freely through to a light filled and expansive renovated stone kitchen with adjoining dining zone that enjoys easy access to a low maintenance rear yard to provide the perfect space for entertaining. Also featuring a generous main bedroom with walk-in robe & full ensuite, comfortable second and third bedrooms with built-in robes & an additional fully-tiled bathroom with separate toilet. This ideal entry point or investment also features heating and cooling, single garage (with drive-through access) and full-sized laundry, while transport, parks, schools and shopping are all close by.