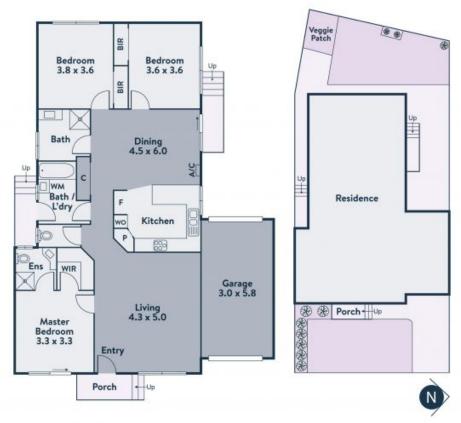

## Sensational In Every Way

Street-fronted and totally independent, this stylishly updated home offers the proportions of a house with easy-care surrounds! This sanctuary with a flexible floorplan will suit first home buyers wanting to enter the market, savvy investors looking for a high growth location and down-sizers who are seeking a low-maintenance allotment without having to compromise on space, style or features. A large living area flows freely through to a light filled and expansive renovated stone kitchen with adjoining dining zone that enjoys easy access to a low maintenance rear yard to provide the perfect space for entertaining. Also featuring a generous main bedroom with walk-in robe & full ensuite, comfortable second and third bedrooms with built-in robes & an additional fully-tiled bathroom with separate toilet. This ideal entry point or investment also features heating and cooling, single garage (with drive-through access) and full-sized laundry, while transport, parks, schools and shopping are all close by.