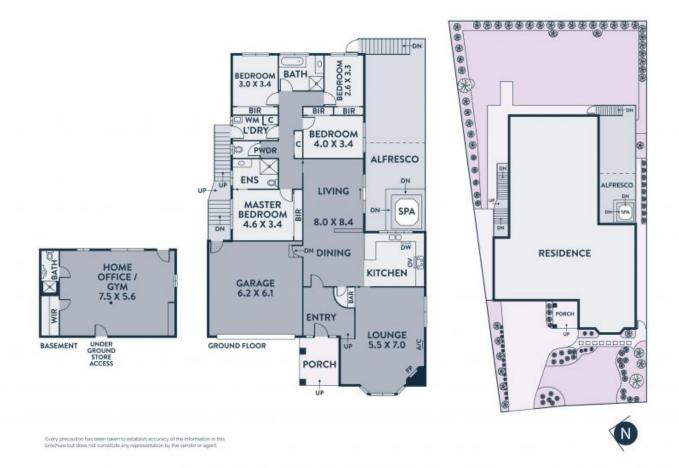

## Exceptional Family Living, Lifestyle & Location

Lead a lifestyle of unsurpassed ease in this meticulously presented, split level home, where classic design and a contemporary makeover meet to create first-class family lifestyle. Situated in the heart of Blossom Park & stretching far back beyond its fa?ade, this impeccably maintained, family-focused home with a flexible floorplan showcases generous proportions, multiple living zones & plenty of accommodation. An inviting entrance accesses an elegant living area/formal lounge with a seamless flow into the heart of the home ? a beautifully renovated kitchen with plenty of storage & bench space, pyrolytic oven and induction cooktop. The kitchen overlooks an expansive dining and casual living zone with sliding doors opening out to a large undercover alfresco deck with built-in spa, creating a fabulous indoor-outdoor flow and an amazing entertaining space. Zoned away from the main living areas are four bedrooms with built in robes and a sparkling central bathroom with shower, bath & separate toilet whilst the master offers a stunning renovated en suite to complete the ground level accommodation. What makes this home truly special though is the lower ground level retreat which includes a full bathroom and is large and versatile enough to be used as a gym, office,