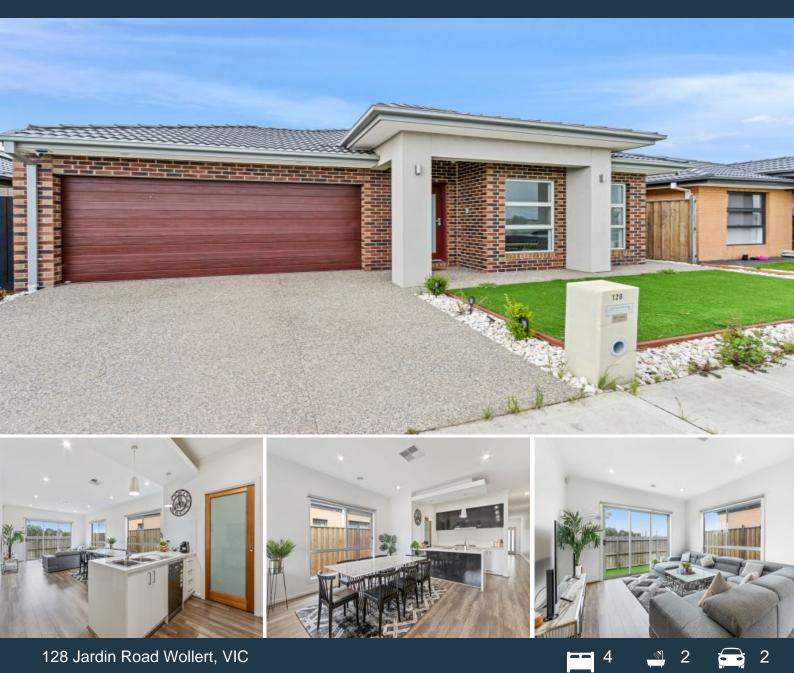

## MODERN HOME IN ARRAMONT ESTATE

Amazing new community, this solar powered modern home features an open plan kitchen and meals area with a separate lounge, quality stainless steel appliances and walk in pantry.

Comprising:

- Four good sized bedrooms
- Master bedroom with ensuite and walk in robe
- Remaining bedrooms with built in robes
- Walk in pantry
- Study nook
- Ducted heating and evaporative cooling throughout
- Kitchen/meals with gas appliances and dishwasher
- 5.5KW solar panel system
- Low maintenance courtyard
- Double car garage with remote and internal access