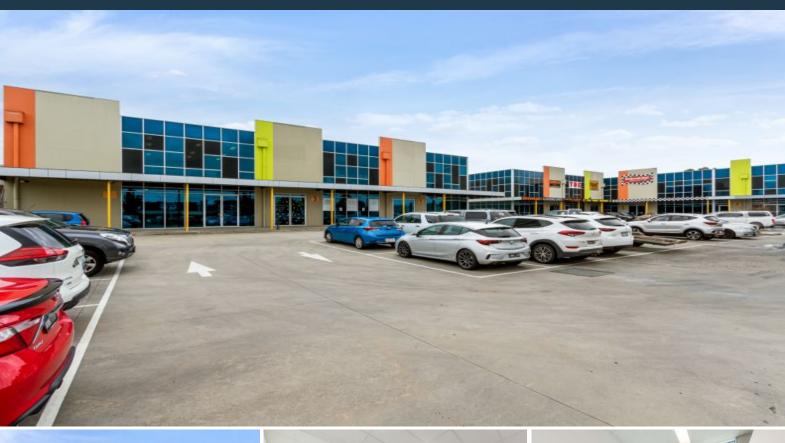

## Prime Main Road Investment

546 SQM (approx) of prime position fronting onto busy Settlement Road. This property is sure to appeal to a variety of potential purchasers including owner occupiers and investors.

- \* First class office and amenities of 328SQM (approx)
- \* 218 SQM (approx.) of high clearance warehouse area
- \* Electric roller door access
- \* Zoned industrial 1
- \* Showroom potential
- \* Large Carpark