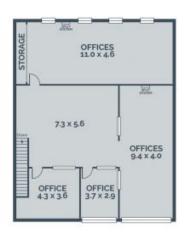

## Prime Main Road Investment

546 SQM (approx) of prime position fronting onto busy Settlement Road. This property is sure to appeal to a variety of potential purchasers including owner occupiers and investors.

- \* First class office and amenities of 328SQM (approx)
- \* 218 SQM (approx.) of high clearance warehouse area
- \* Electric roller door access
- \* Zoned industrial 1
- \* Showroom potential
- \* Large Carpark