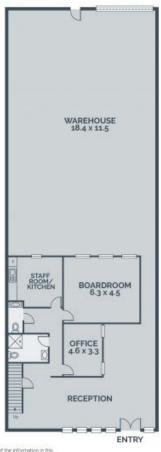

## Prime Main Road Investment

546 SQM (approx) of prime position fronting onto busy Settlement Road. This property is sure to appeal to a variety of potential purchasers including owner occupiers and investors.

- \* First class office and amenities of 328SQM (approx)
- \* 218 SQM (approx.) of high clearance warehouse area
- \* Electric roller door access
- \* Zoned industrial 1
- \* Showroom potential
- \* Large Carpark