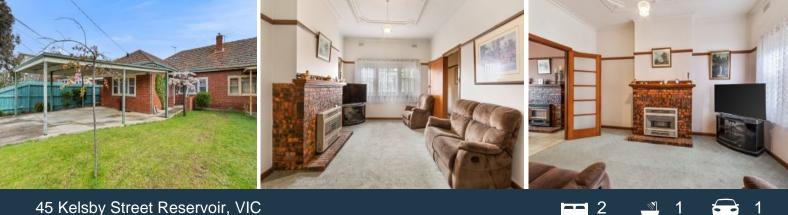

Completely comfortable whilst you ponder the future, Art Deco period features including decorative cornice, ornate ceilings, picture rails and stained timber skirting boards and window frames provide inspiration to repurpose, introducing classic touches in a contemporary update and even an extension that takes full advantage of the deep rear yard.

**Reservoir**, VIC