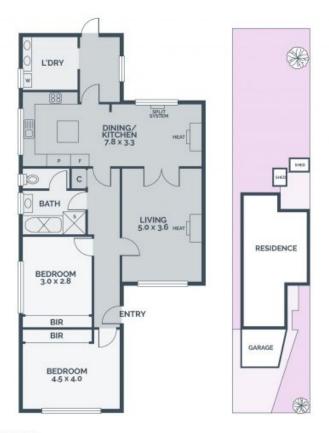

Completely comfortable whilst you ponder the future, Art Deco period features including decorative cornice, ornate ceilings, picture rails and stained timber skirting boards and window frames provide inspiration to repurpose, introducing classic touches in a contemporary update and even an extension that takes full advantage of the deep rear yard.