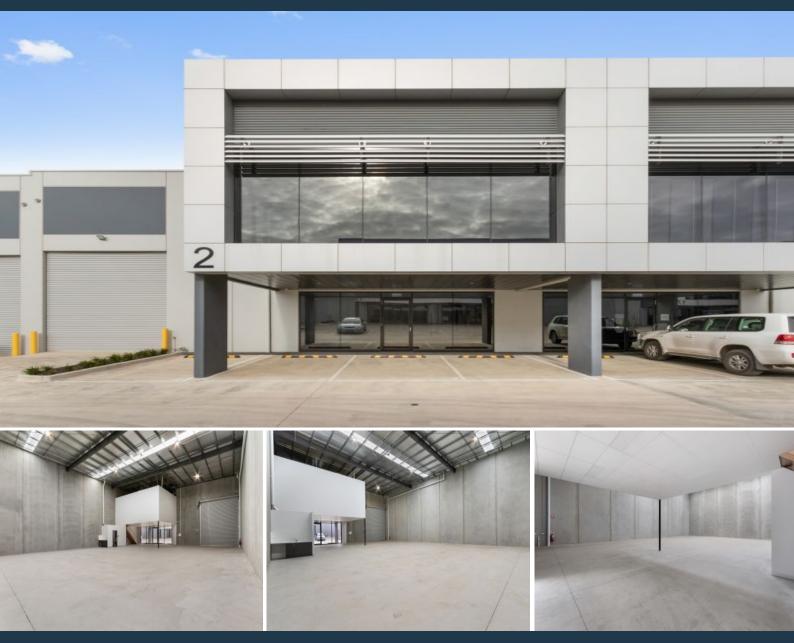

## 2/10 Graystone Court Epping, VIC

## WHEN POSITION COUNTS

Brand new exceptional quality warehouse/ office of 466SQM (approx.). Beautifully finished with top amenities.

- 6 x Dedicated Car Spaces On Title
- Industrial Zone 1
- Easy access to Hume Highway, Ring Road, and Cooper Street
- Container Height Electric Roller Door
- High Clearance warehouse
- Secure complex with electric gates