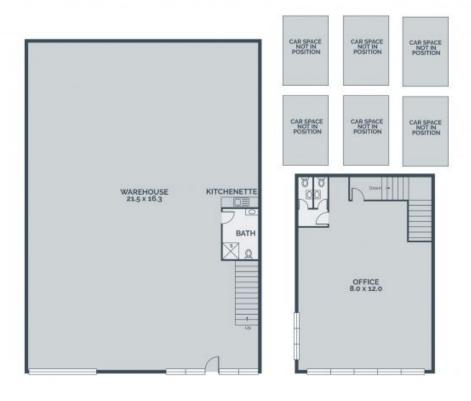

## WHEN POSITION COUNTS

Brand new exceptional quality warehouse/ office of 466SQM (approx.). Beautifully finished with top amenities.

- 6 x Dedicated Car Spaces On Title
- Industrial Zone 1
- Easy access to Hume Highway, Ring Road, and Cooper Street
- Container Height Electric Roller Door
- High Clearance warehouse
- Secure complex with electric gates