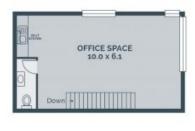

## AS NEW SECURE WAREHOUSE

- 193SQM (approx) of warehouse/factory area
- 87SQM (approx.) of office space including reception area
- 5 dedicated car spaces
- Container height roller door
- Security fence with remote operated gates
- Neighbours include Epping Plaza Centre, Bunnings, Epping Home Maker Centre, Northern Hospital & Wholesale Markets & COSTCO
- Great staff amenities
- Superbly located next to Cooper Street, Hume Highway, Hume Freeway, Metropolitan Ring Road & Tullamarine Freeway.