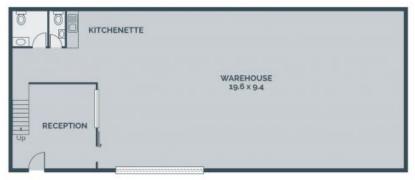

## AS NEW SECURE WAREHOUSE

- 193SQM (approx) of warehouse/factory area
- 87SQM (approx.) of office space including reception area
- 5 dedicated car spaces
- Container height roller door
- Security fence with remote operated gates
- Neighbours include Epping Plaza Centre, Bunnings, Epping Home Maker Centre, Northern Hospital & Wholesale Markets & COSTCO
- Great staff amenities
- Superbly located next to Cooper Street, Hume Highway, Hume Freeway, Metropolitan Ring Road & Tullamarine Freeway.