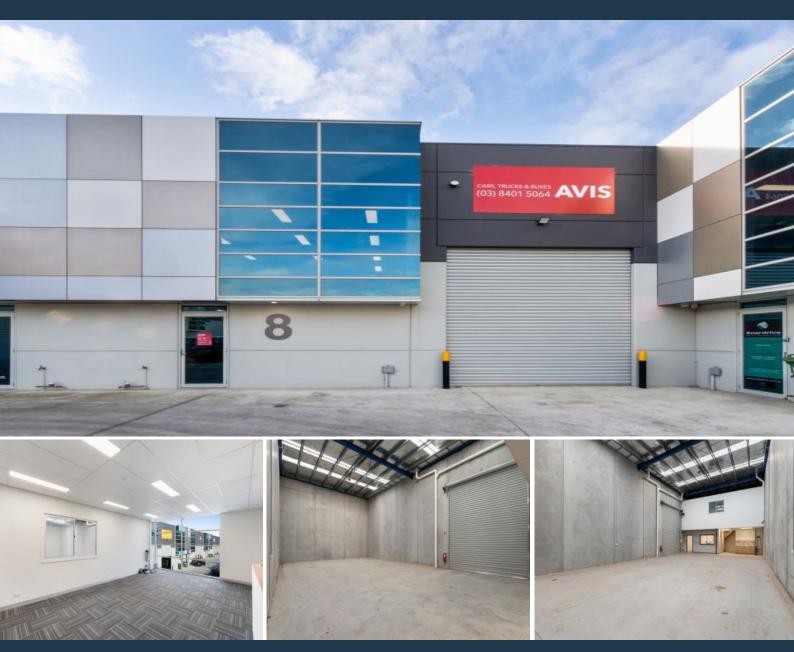

## 8/66 Willandra Drive Epping, VIC

## AS NEW SECURE WAREHOUSE

- 193SQM (approx) of warehouse/factory area
- 87SQM (approx.) of office space including reception area
- 5 dedicated car spaces
- Container height roller door
- Security fence with remote operated gates
- Neighbours include Epping Plaza Centre, Bunnings, Epping Home Maker Centre, Northern Hospital & Wholesale Markets & COSTCO
- Great staff amenities
- Superbly located next to Cooper Street, Hume Highway, Hume Freeway, Metropolitan Ring Road & Tullamarine Freeway.