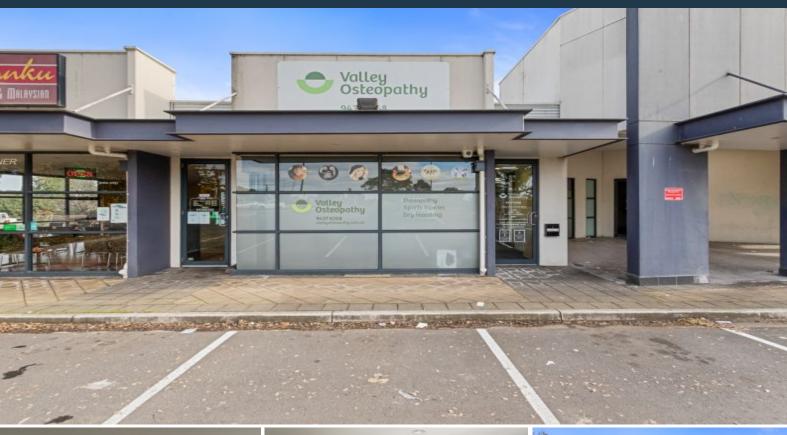

## 2/5 Bush Boulevard Mill Park, VIC

## Highly Visible Retail Opportunity

- 115 SQM (approx.) of office/ retail space
- Ideally located within a retail precinct including neighbours such as KFC, Reece, Bunnings and Hungry Jacks
- Great staff amenities
- Front and rear access
- Ample onsite parking
- Great passing traffic
- Heating and Cooling throughout