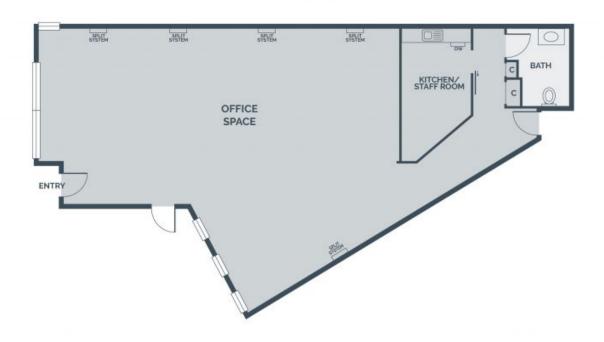

## Highly Visible Retail Opportunity

- 115 SQM (approx.) of office/ retail space
- Ideally located within a retail precinct including neighbours such as KFC, Reece, Bunnings and Hungry Jacks
- Great staff amenities
- Front and rear access
- Ample onsite parking
- Great passing traffic
- Heating and Cooling throughout