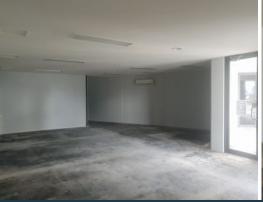

## Highly Visible Retail Opportunity

- 115 SQM (approx.) of office/ retail space
- Ideally located within a retail precinct including neighbours such as KFC, Reece, Bunnings and Hungry Jacks
- Great staff amenities
- Front and rear access
- Ample onsite parking
- Great passing traffic
- Heating and Cooling throughout