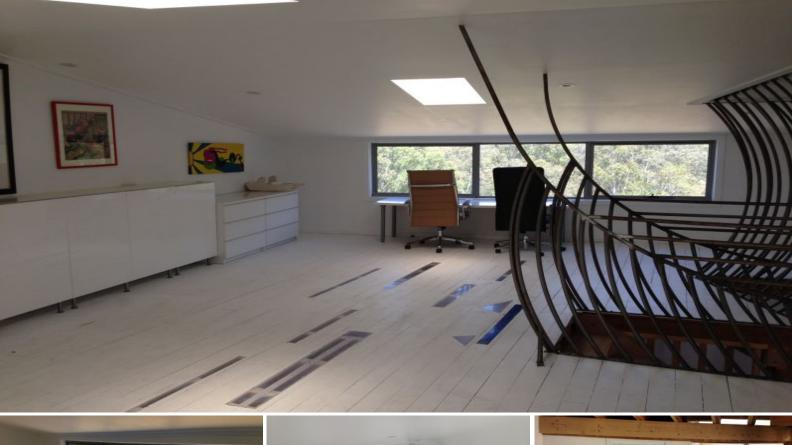

## **MERRI CREEK STUDIO**

- Light filled funky artists studio overlooking the beautiful Merri Creek
- Sculptural balustrade bathroom with shower and wash basin- Kitchenette
- Light and bright Ground level 9 metres by 6 metres
- Mezzanine Level 9 metres by average of 5 metres
- Total area of 100 square metres (approx.)
- Roller shutter door access
- Car park provided with additional visitor parking available
- Wireless Alarm
- Security System