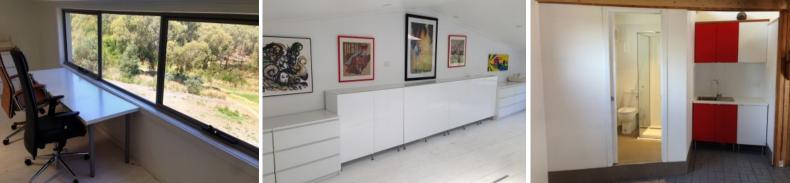

## **MERRI CREEK STUDIO**

- Light filled funky artists studio overlooking the beautiful Merri Creek
- Sculptural balustrade bathroom with shower and wash basin- Kitchenette
- Light and bright Ground level 9 metres by 6 metres
- Mezzanine Level 9 metres by average of 5 metres
- Total area of 100 square metres (approx.)
- Roller shutter door access
- Car park provided with additional visitor parking available
- Wireless Alarm
- Security System