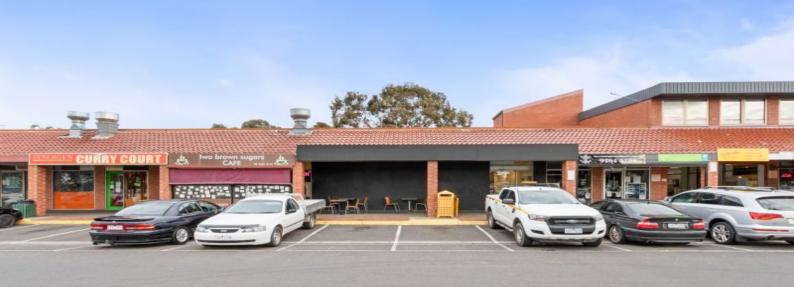

## High Profile Commercial Opportunity

Part of the Stables Shopping Centre, this high profile site offers great exposure with neighbouring tenancies including Woolworths, BWS, Australia Post and various food and retailing outlets.

Features Include:

- Total Building Area: 200SQM (approx.)
- Includes Kitchen and Amenities
- Dual Access Options
- Excellent foot traffic
- Heating & Cooling
- 3 Phase Power
- Fantastic on site parking