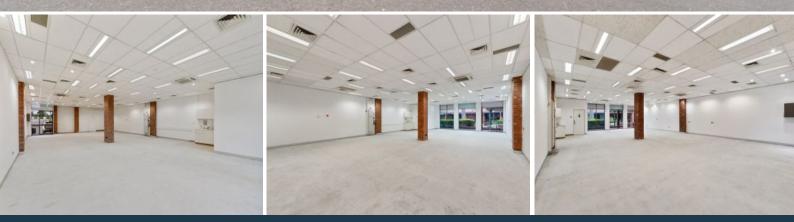

Features Include:

- Total Building Area: 200SQM (approx.)
- Includes Kitchen and Amenities
- Dual Access Options
- Excellent foot traffic
- Heating & Cooling
- 3 Phase Power
- Fantastic on site parking

|       | _                    |  |
|-------|----------------------|--|
|       | SPACE<br>19.8 × 10.2 |  |
| ENTRY | _                    |  |

LOVE & CO

Every precedion has been taken to establish accuracy of the information in this brochure but does not constitute any representation by the vendor or agent.