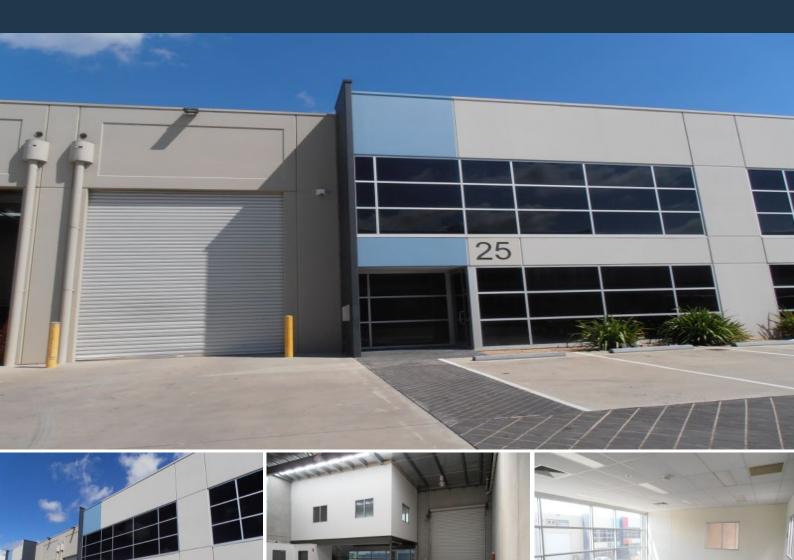

25/58 Mahoneys Road Thomastown, VIC

## **WAREHOUSE** QUALITY IN **EXCELLENT** LOCATION!

- Warehouse Area: 250m2
- Office Area: 55m2
- Container Height Roller Door
- Heating and Cooling
- 3 Parking Spaces
- Zoned Industrial 1

Opportunity to lease in a sought after complex positioned on Mahoneys Road. Only a stones throw away from the Western Ring Road and easy access to Hume Highway and High Street.