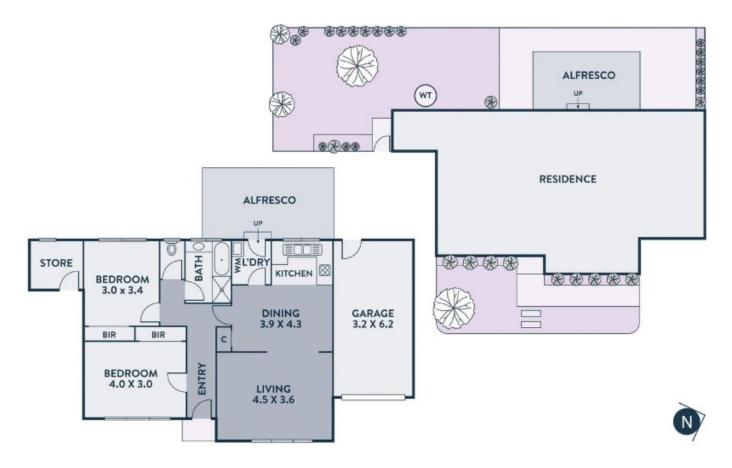

## Lifestyle, Location And Potential

Combining proportions and promise, this two-bedroom home delivers a brilliant entry-level opportunity in a sought-after walk-everywhere pocket. A location footstep to the cafes, restaurants, takeaways and professional service on offer up and down High Street is underscored by the ease of having Epping Plaza, the station, and a choice of schools within a very short stroll! With the convenience comes the comfort of two robed bedrooms, a large lounge flowing through to an eat-in kitchen, bathroom with a separate toilet to ease the morning rush. The laundry leads through to a rear yard where a large paved and undercover entertainment area is complemented by an equally generous lawn. With the scope to add your own value-adding stylish touches, this is one you really can't afford to miss!