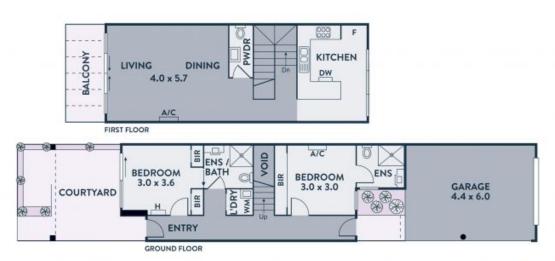

## Contemporary Luxury In Prime Locale

This stunning designer townhouse ticks all the boxes for lifestyle, location & space with modern features & a contemporary layout. The huge living zone is certainly a highlight of the home and it opens out to a sunny north-east facing private balcony? promoting an indoor/outdoor approach to relaxing and entertaining. The prestige kitchen is fitted with 900mm stainless steel appliances and features a higher-than-standard bench with plenty of cupboard space and a double sink. Both of the bedrooms are set up for total comfort and convenience with large mirrored built-in wardrobes, full ensuite, highlight windows, roller blinds, split systems. The master offers direct sliding door access to a ground-level, street-facing courtyard ? an in ideal work-from-home set-up. Additional highlights include an upstairs powder room, European laundry and direct access to the enclosed carport with secure roller door access. Set amongst the action within the bustling Masons Point precinct with cafes at your doorstep, this home is within eye-shot of Westfield, a short stroll to South Morang Station and is perfectly positioned with easy access to Plenty Road and M80 Ring Road.