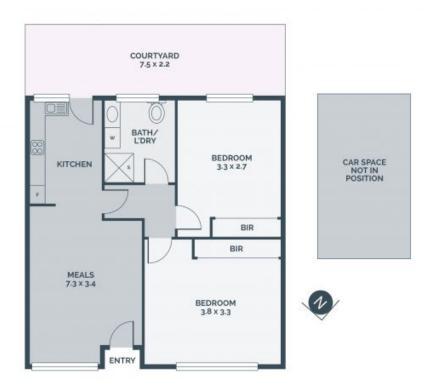

Timber floors are a highlight in a light filled lounge that seamlessly blends with a modern kitchen, which showcases stainless steel appliances and ensures the chef is a part of every event. Complementing the living, two bedrooms, both with robes, share a family bathroom that affords the convenience of laundry facilities. A private rear courtyard, focused on entertaining not maintaining, delivers further options for quiet contemplation or spending time with friends.