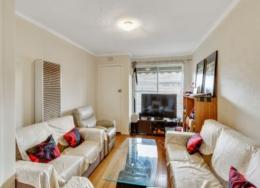

Timber floors are a highlight in a light filled lounge that seamlessly blends with a modern kitchen, which showcases stainless steel appliances and ensures the chef is a part of every event. Complementing the living, two bedrooms, both with robes, share a family bathroom that affords the convenience of laundry facilities. A private rear courtyard, focused on entertaining not maintaining, delivers further options for quiet contemplation or spending time with friends.