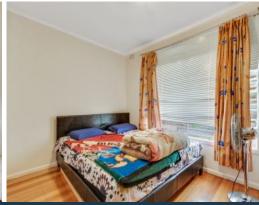

Timber floors are a highlight in a light filled lounge that seamlessly blends with a modern kitchen, which showcases stainless steel appliances and ensures the chef is a part of every event. Complementing the living, two bedrooms, both with robes, share a family bathroom that affords the convenience of laundry facilities. A private rear courtyard, focused on entertaining not maintaining, delivers further options for quiet contemplation or spending time with friends.