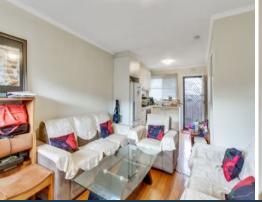

Timber floors are a highlight in a light filled lounge that seamlessly blends with a modern kitchen, which showcases stainless steel appliances and ensures the chef is a part of every event. Complementing the living, two bedrooms, both with robes, share a family bathroom that affords the convenience of laundry facilities. A private rear courtyard, focused on entertaining not maintaining, delivers further options for quiet contemplation or spending time with friends.