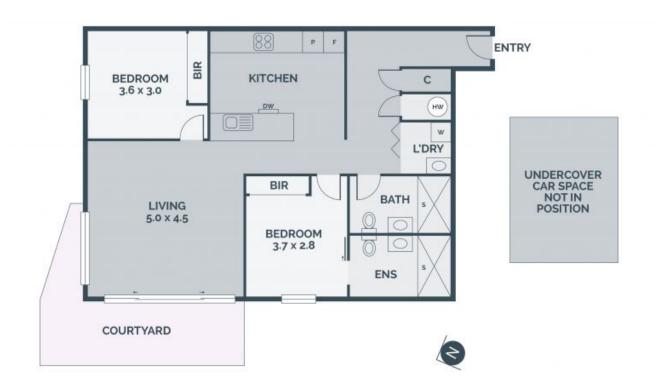

Offering open plan living with large north facing balcony, well planned kitchen with modern appliances, benches, and ample cabinetry. Two generous sized bedrooms, two bathrooms, secure car parking, with Public Transport and Highpoint Shopping Centre just across the road. With a North facing balcony, this well kept apartment embraces a refreshing atmosphere.