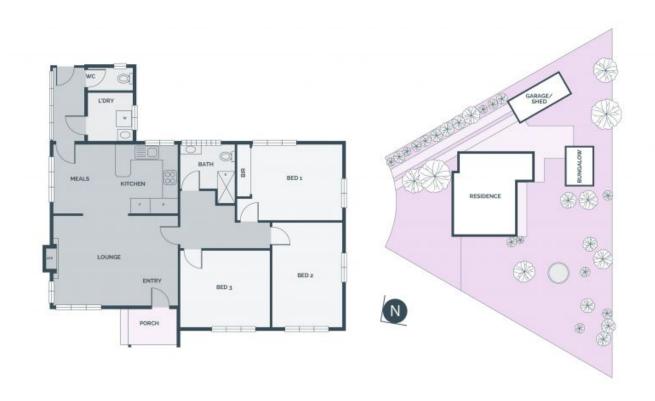

- \* Large lounge
- \* Spotless bathroom
- \* Pristine kitchen with meals area
- \* Bungalow/studio

Price:

SOLD - \$1,125,000

**Graham Love** 0418 534 450 graham.l@lovere.com.au

**Graham Love** 0418 534 450 graham.I@lovere.com.au