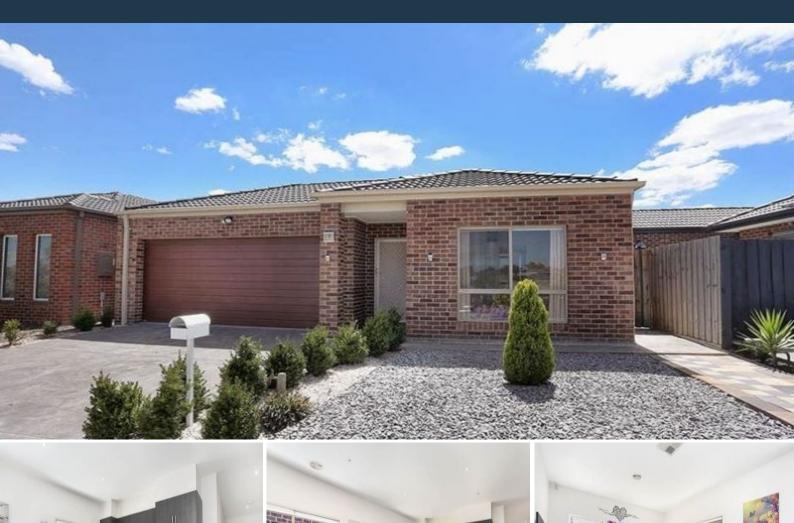

## CHARMING UNIT

This 3 bedroom unit comprises of 3 spacious bedrooms, master bedroom with full ensuite and WIR open plan kitchen with stone bench tops including stainless steel appliances, double lock up garage with yard and internal access, ducted heating, evaporative cooling, down-lights throughout and low maintenance landscaped gardens.