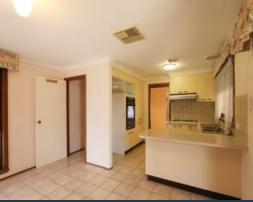

## Featuring:

- ? Three good size bedrooms with built in robes
- ? Main bedroom with walk in robe & ensuite
- ? Large living area
- ? Open kitchen/meals area
- ? Evaporative cooling
- ? Gas ducted heating
- ? Central bathroom & laundry
- ? Wall to wall carpets throughout
- ? Big backyard.
- ? Double carport with plenty of car spaces.