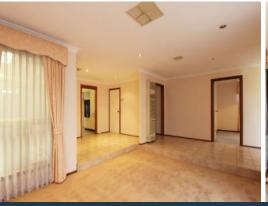

## Featuring:

- ? Three good size bedrooms with built in robes
- ? Main bedroom with walk in robe & ensuite
- ? Large living area
- ? Open kitchen/meals area
- ? Evaporative cooling
- ? Gas ducted heating
- ? Central bathroom & laundry
- ? Wall to wall carpets throughout
- ? Big backyard.
- ? Double carport with plenty of car spaces.