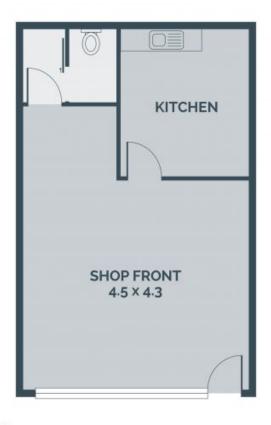

## **GREAT PLACE TO START!**

Starting out or outgrowing working from home? This 35 m2 approx. shop/office could be perfect for you. Featuring one large tiled area, kitchenette and toilet, parking for one car via side lane.