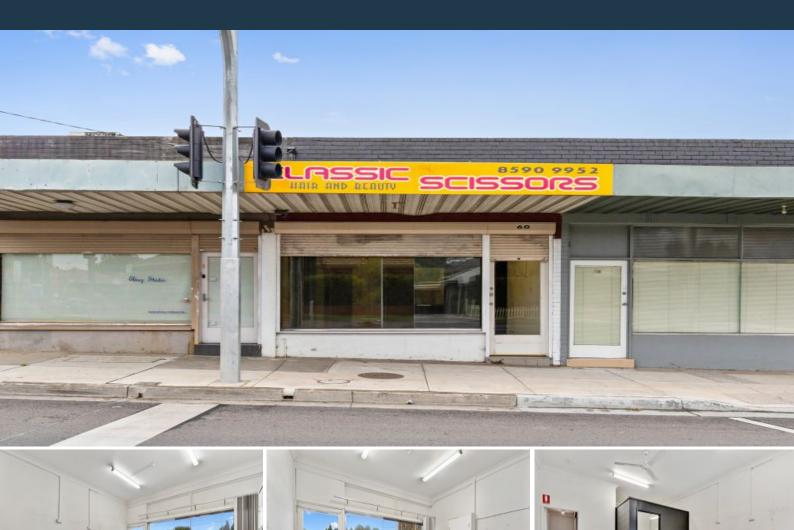

## **GREAT PLACE TO START!**

Starting out or outgrowing working from home? This 35 m2 approx. shop/office could be perfect for you. Featuring one large tiled area, kitchenette and toilet, parking for one car via side lane.

Located on busy Newlands Road, short walk from Pentridge housing complex with proximity to Coburg Hill township, this property is not one to miss!

60 Newlands Road

Coburg North, VIC