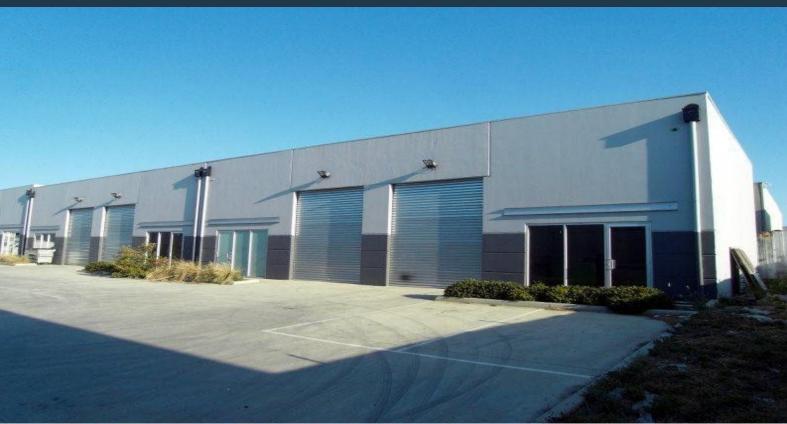

11/20 - 22 Thornycroft Street Campbellfield, VIC

## **GREAT VALUE WAREHOUSE!**

- High Clearance Warehouse of 95SQM (approx.)
- Toilet & kitchenette
- 2 Parking spaces
- Zoned Industrial 1
- 3 Phase power
- Keypad security gates
- Positioned in the Somerton Park Industrial Estate with easy access to main arterials including Hume Highway, Cooper Street and Metropolitan Ring Road