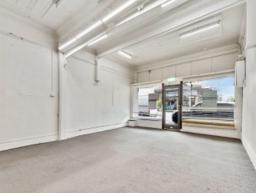

## PRIME IVANHOE RETAIL

- Total building area: 120 SQM (approx.)
- Incorporating versatile open plan retail space with great rear access
- Ideal for a variety of uses
- Generous public parking at rear
- Vibrant tenancy mix including newsagency, banks, fashion outlets and a multitude of cafes and restaurants
- Minutes to Ivanhoe railway station
- Attractive lease terms available