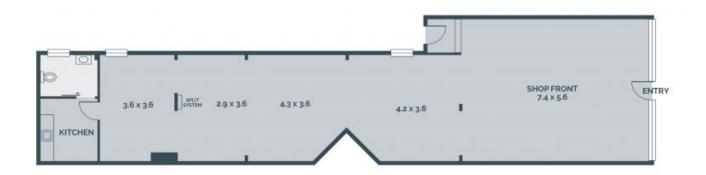

## PRIME IVANHOE RETAIL

- Total building area: 120 SQM (approx.)
- Incorporating versatile open plan retail space with great rear access
- Ideal for a variety of uses
- Generous public parking at rear
- Vibrant tenancy mix including newsagency, banks, fashion outlets and a multitude of cafes and restaurants
- Minutes to Ivanhoe railway station
- Attractive lease terms available