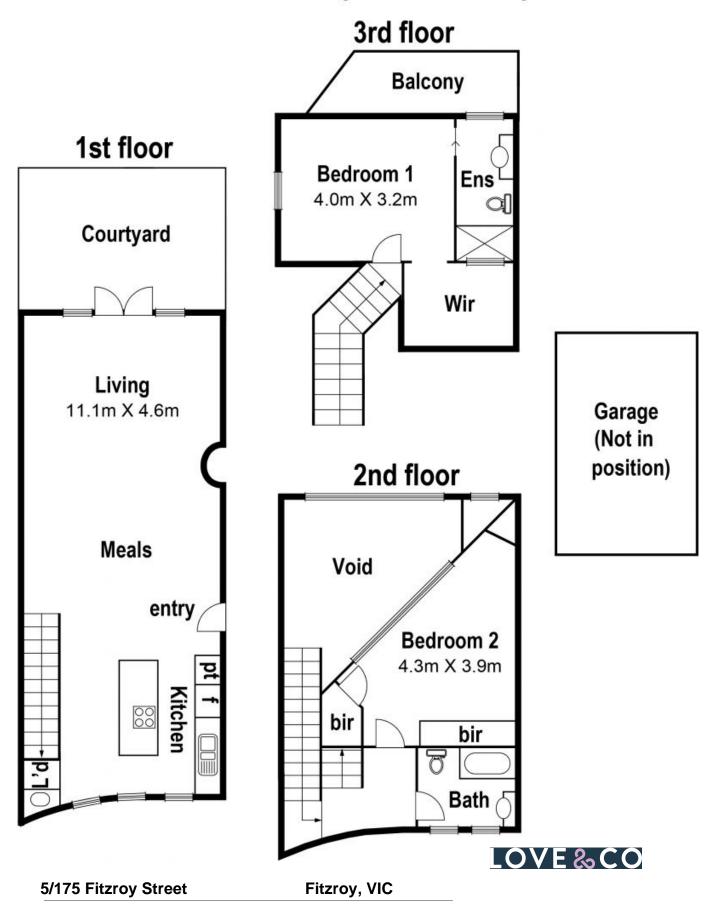

## Warehouse living over three levels

Get ready to be impressed with this clever warehouse conversion offering security, space and city views. Inside the historic 'Birchgrove Place' complex is this unique residence offer three levels of comfortable living. First level: open plan living with gas cooking, dishwasher, island bench and ample storage, living and meals leads to a private, low maintenance courtyard. Second level: Bathroom with vanity, shower over bath and toilet, bedroom with built in robes and study table. Third level: Master bedroom with walk in robe and ensuite bathroom plus a balcony with city view ? the perfect place to enjoy your morning coffee. With angled walls, exposed timber beams, high ceilings, heating and cooling, undercover secure parking for one and within a short stroll to Gertrude and Brunswick Streets, Carlton Gardens and the CBD, it really is one that you must inspect to fully appreciate its beauty.

## 5/175 Fitzroy St. Fitzroy