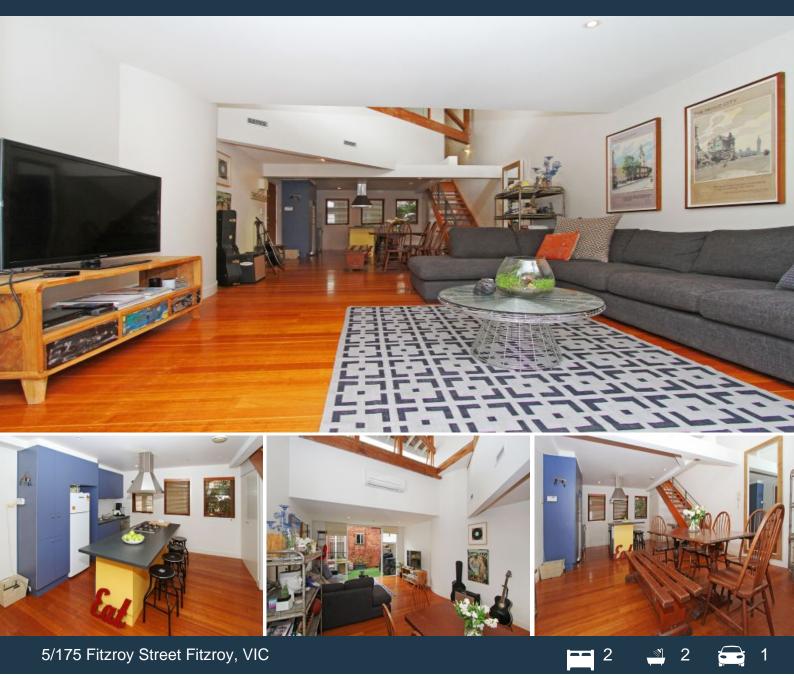

## Warehouse living over three levels

Get ready to be impressed with this clever warehouse conversion offering security, space and city views. Inside the historic 'Birchgrove Place' complex is this unique residence offer three levels of comfortable living. First level: open plan living with gas cooking, dishwasher, island bench and ample storage, living and meals leads to a private, low maintenance courtyard. Second level: Bathroom with vanity, shower over bath and toilet, bedroom with built in robes and study table. Third level: Master bedroom with walk in robe and ensuite bathroom plus a balcony with city view ? the perfect place to enjoy your morning coffee. With angled walls, exposed timber beams, high ceilings, heating and cooling, undercover secure parking for one and within a short stroll to Gertrude and Brunswick Streets, Carlton Gardens and the CBD, it really is one that you must inspect to fully appreciate its beauty.

## 5/175 Fitzroy St. Fitzroy