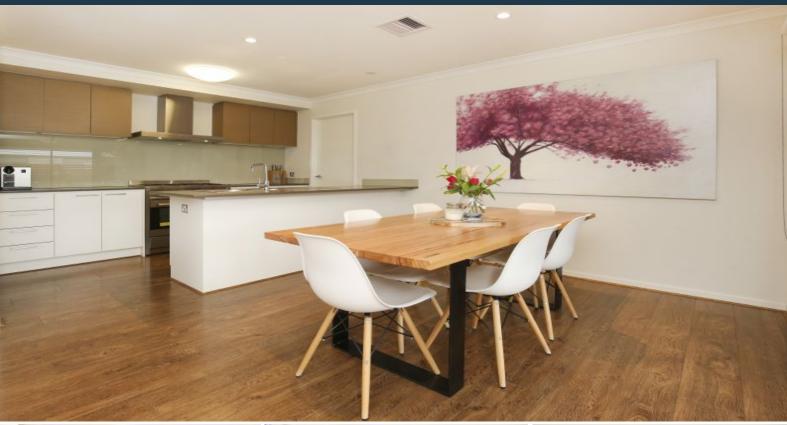

## Sensational & Modern Style Townhouse

This modern townhouse located on a corner block allows for double street frontage. The ground floor boasts a large and light filled living area with timber flooring, opening out onto a courtyard which extends the living space with the inclusion of outdoor heating and blinds. The modern kitchen comes with stainless steel appliances including both gas cooktop and dishwasher. There is direct access from the double remote garage, where a separate laundry and powder room complete the ground floor.