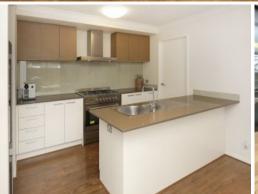

## Sensational & Modern Style Townhouse

This modern townhouse located on a corner block allows for double street frontage. The ground floor boasts a large and light filled living area with timber flooring, opening out onto a courtyard which extends the living space with the inclusion of outdoor heating and blinds. The modern kitchen comes with stainless steel appliances including both gas cooktop and dishwasher. There is direct access from the double remote garage, where a separate laundry and powder room complete the ground floor.