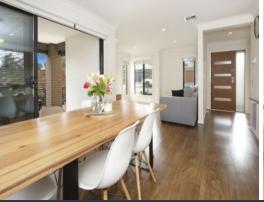

## Sensational & Modern Style Townhouse

This modern townhouse located on a corner block allows for double street frontage. The ground floor boasts a large and light filled living area with timber flooring, opening out onto a courtyard which extends the living space with the inclusion of outdoor heating and blinds. The modern kitchen comes with stainless steel appliances including both gas cooktop and dishwasher. There is direct access from the double remote garage, where a separate laundry and powder room complete the ground floor.