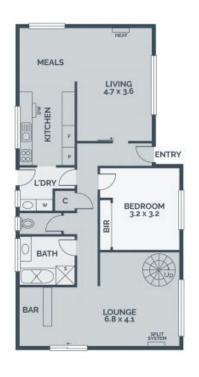

## **Brimming With Space And Promise**

Brimming with space thanks to a clever family focused layout, this two-storey home delivers an exciting opportunity to secure wonderful living for today, with the option to add significant value over time with your own contemporary updates.

A relaxing stroll to Darebin Creek Trail and Gertz Avenue Village, the station and the bustling hub of shopping, dining, cafe and boutique options of Reservoir are readily accessible. Formal and casual living spaces along with a bathroom and bedroom on the ground floor, add to the all-ages appeal of zoned spaces introducing three bedrooms, a two-way bathroom, and a rumpus on the first floor, making it an ideal haven for the rest of the family.

- \* Lounge room with bar
- \* Large casual living
- \* Kitchen fitted with stainless steel appliances

**Price:** SOLD - \$800,000

**Graham Love** 0418 534 450 graham.l@lovere.com.au

Kannan Subramanian 0411 711 232 kannan.s@lovere.com.au