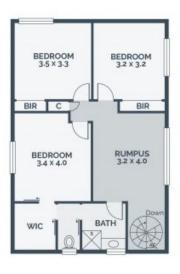

A relaxing stroll to Darebin Creek Trail and Gertz Avenue Village, the station and the bustling hub of shopping, dining, cafe and boutique options of Reservoir are readily accessible. Formal and casual living spaces along with a bathroom and bedroom on the ground floor, add to the all-ages appeal of zoned spaces introducing three bedrooms, a two-way bathroom, and a rumpus on the first floor, making it an ideal haven for the rest of the family.