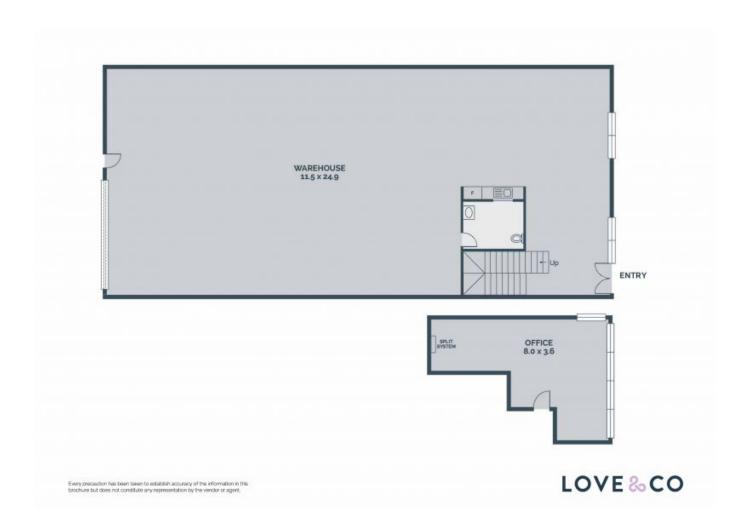

- 338 sqm (approx.) warehouse space including 28 SQM (approx.) Office
- Heating Cooling
- Excellent amenities
- Electric Container Height roller door
- Protective concrete floor coating
- Securely Gated with 3 Car Spaces