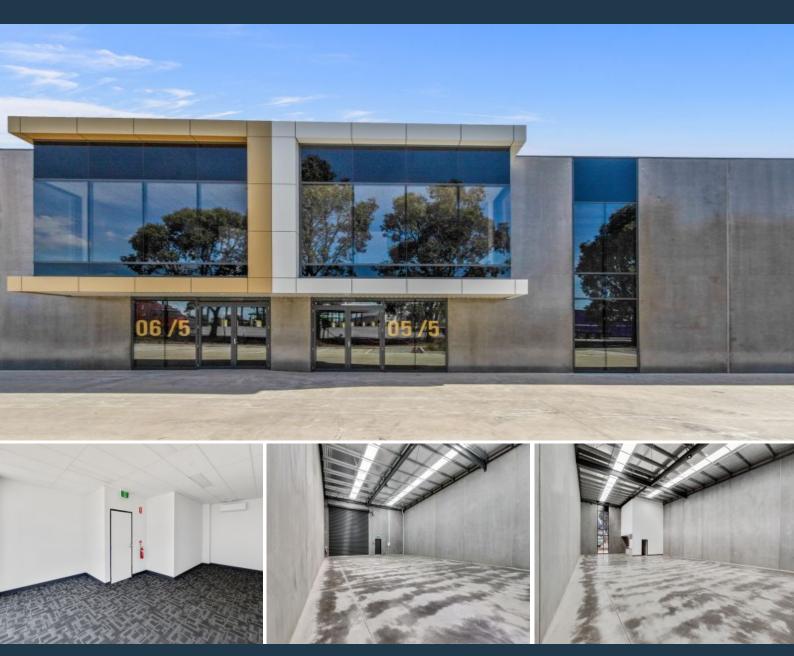

## 5/5 Scanlon Drive Epping, VIC

## **Brand New Modern Warehouse**

SET IN VIBRANT SCANLON DRIVE PRECINCT and with quick and easy access to Cooper Street and Melbourne Ring Road is This NEW quality warehouse/office offering a professional presence with all the essentials and more!

- 338 sqm (approx.) warehouse space including 28 SQM (approx.) Office
- Heating Cooling
- Excellent amenities
- Electric Container Height roller door
- Protective concrete floor coating
- Securely Gated with 3 Car Spaces

This is one NOT to Miss.

Rental:

Council Rates: \$0.00 p/q Water Rates: \$0.00 p/q Strata Rates: \$0.00 p/q

0448 035 565 branko.a@lovere.com.au

0450 554 317 michael.s@lovere.com.au