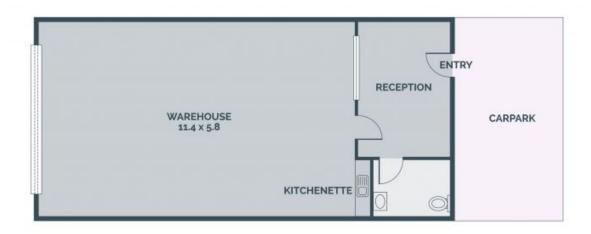

- High Clearance warehouse of 94 sqm (approx.)
- Self-contained with kitchenette and toilet
- 4.5m high electric roller shutter door access
- Secured complex with 24hr access
- 2 parking spaces
- Zoned Commercial 1