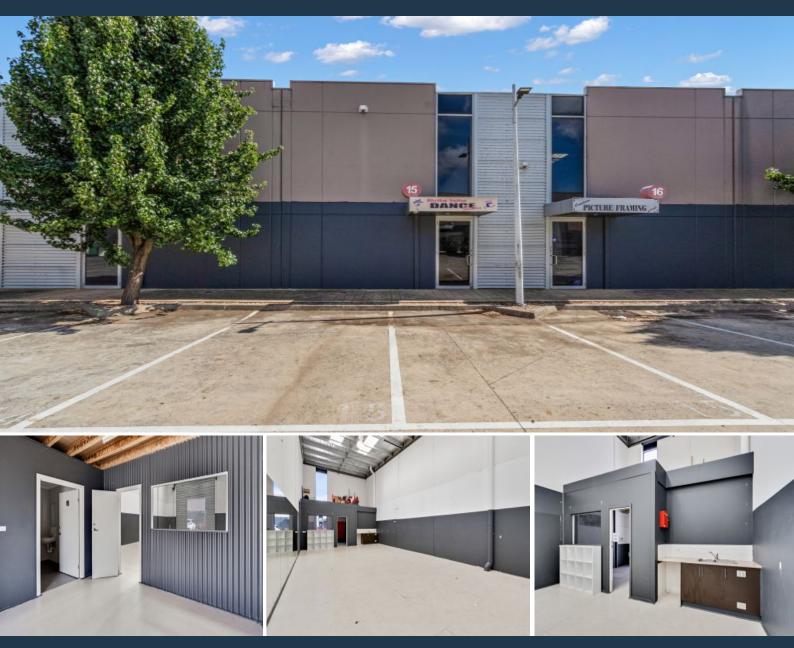

## 15/8 Oleander Drive South Morang, VIC

## THE HUB SOUTH MORANG

Superb location within Melbourne's booming northern growth corridor and in the heart of South Morang's Activity Centre.

Positioned between Axis Home Maker Centres, Bunnings and Westfield Shopping Centre, with 2.1million shoppers annually.

- High Clearance warehouse of 94 sqm (approx.)
- Self-contained with kitchenette and toilet
- 4.5m high electric roller shutter door access
- Secured complex with 24hr access
- 2 parking spaces
- Zoned Commercial 1