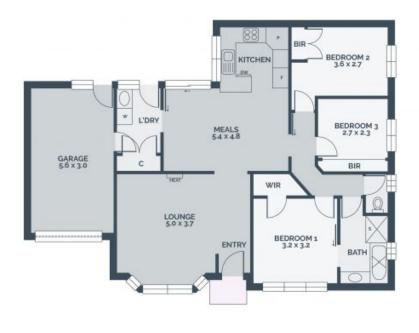

## Tranquil Living In A Premium Pocket

Defined by its pristine interiors and beautiful low maintenance surrounds that this lovely single-level home delivers the ideal proposition for busy professionals, young families, investors or downsizers! Impeccable spaces including three bedrooms (main with ensuite access to the family bathroom) a generous lounge and a spacious living-meals with a pristine kitchen complemented by a sunny private courtyard bordered by established plants, are matched by a safe and first-class location! South Morang station and the dining, shopping and entertaining options of Westfield are within an easy walk in one direction and Greenbrook Village in the other. Don't miss this one!