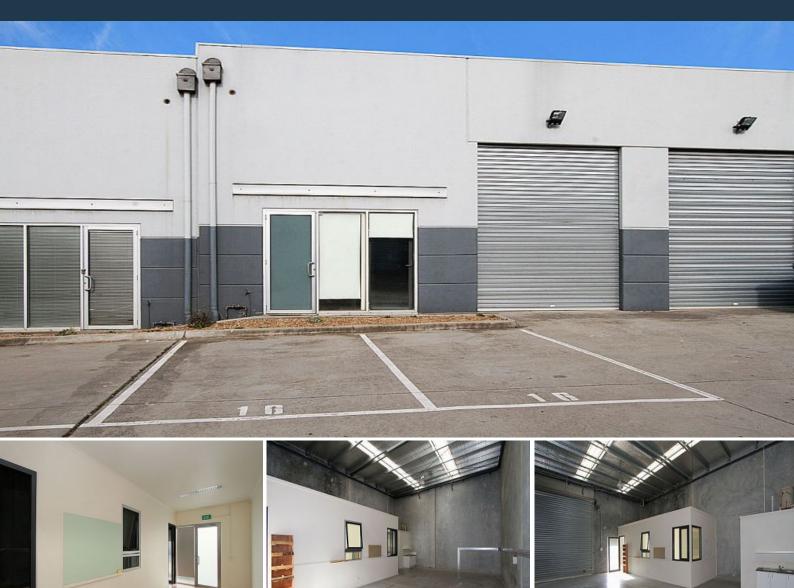

## 16/20-22 Thornycroft Street Campbellfield, VIC

LOVE

## **GREAT WAREHOUSE**

- Factory/Warehouse of 93 sqm (approx.)
- High clearance electric roller door
- Toilet & kitchenette
- 2 Parking spaces
- Zoned Industrial 1
- 3 Phase power
- Keypad security gates

- Positioned in the Somerton Park Industrial Estate with easy access to main arterials including Hume Highway, Cooper Street and Metropolitan **Ring Road** 

- Available from the 15th of April

| Council Rates: | \$0.00 p/q |
|----------------|------------|
| Water Rates:   | \$0.00 p/q |
| Strata Rates:  | \$0.00 p/q |