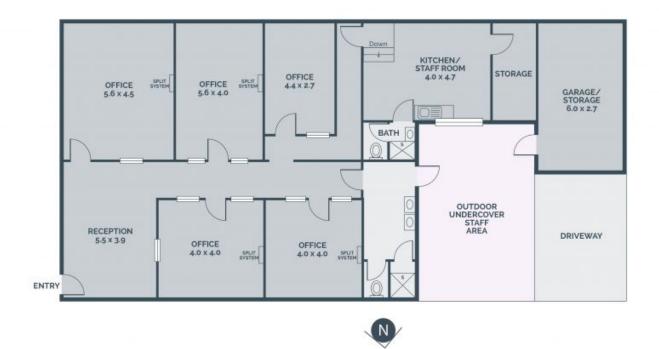

## VERSATILE OFFICE SPACE

200 SQM (approx.) of partitioned office space featuring:

- Heating/cooling
- Male & female amenities
- Showers, kitchen and storeroom
- Garage for 1 car, and space for 2 more cars.
- Rear access
- Zoned Business 1.