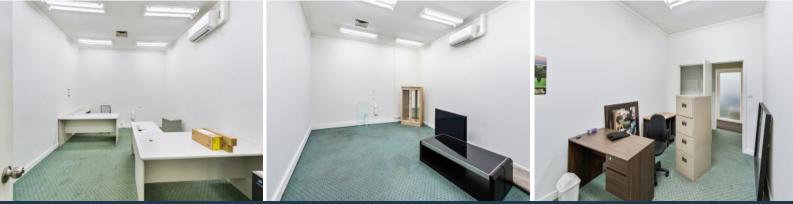

## VERSATILE OFFICE SPACE

200 SQM (approx.) of partitioned office space featuring:

- Heating/cooling
- Male & female amenities
- Showers, kitchen and storeroom
- Garage for 1 car, and space for 2 more cars.
- Rear access
- Zoned Business 1.