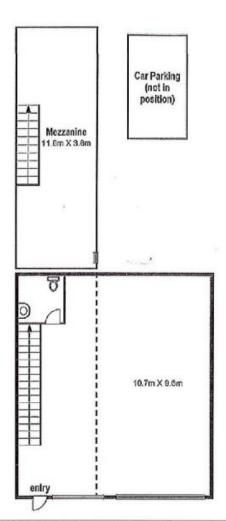

## **NEW MODERN WAREHOUSE!**

- 147 SQM (approx) including 44SQM (approx) mezzanine area
- Excellent internal height and clearance
- Close to Metropolitan Ring Road, Hume, Epping Fruit and Veg markets and all arterial
- Secure gated parking
- One car space
- Staff amenities
- Electric roller door