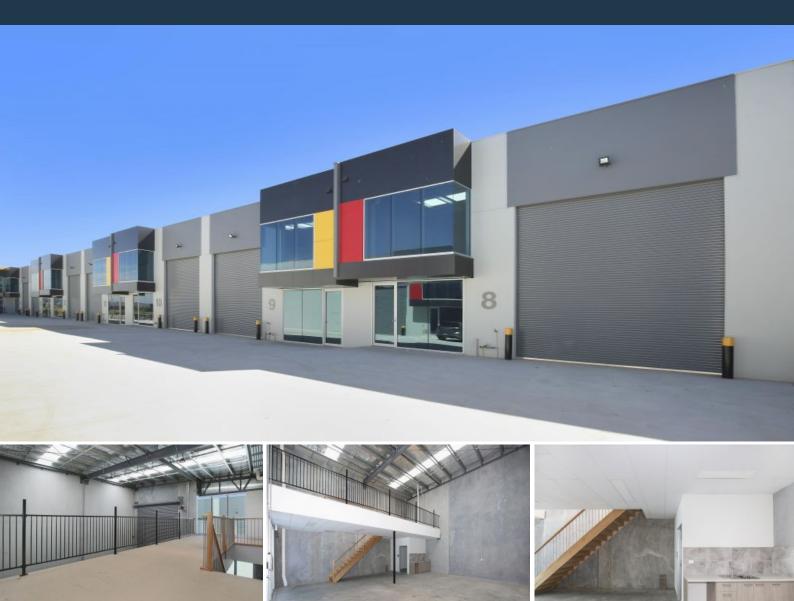

## 9/11-13 Northpark Drive Somerton, VIC

## **NEW MODERN WAREHOUSE!**

- 147 SQM (approx) including 44SQM (approx) mezzanine area
- Excellent internal height and clearance
- Close to Metropolitan Ring Road, Hume, Epping Fruit and Veg markets and all arterial
- Secure gated parking
- One car space
- Staff amenities
- Electric roller door