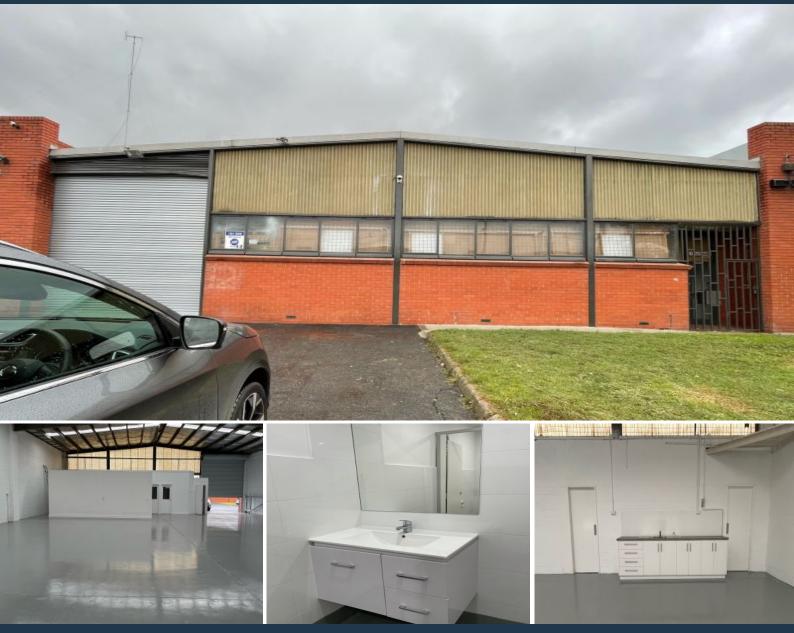

# EXCELLANTLY WAREHOUSE

#### RENOVATED

450SQM

- Factory/warehouse of 450m2
- Front & rear brand new remote controlled roller doors
- Office/storage rooms
- Concrete hard stand at rear of the property
- 3 parking spaces
- 3 phase power
- Epoxy coated floors
- Close to Sydney Road, Cooper Street and Ring Road
- Zoned industrial 1

Rental: \$32,500 pa, \$2,708.33 pcm, \$625 pw (Plus Outgoings & GST)

Council Rates: \$0.00 p/q Water Rates: \$0.00 p/q Strata Rates: \$0.00 p/q

0450 554 317 michael.s@lovere.com.au

Michael Sabelberg Branko Agatanovic 0448 035 565 branko.a@lovere.com.au