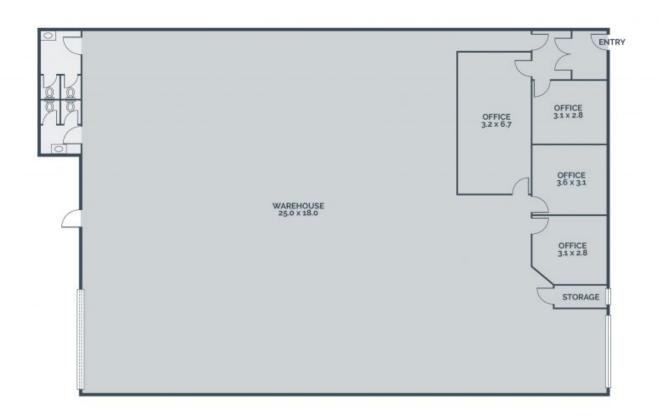

#### RENOVATED

450SQM

- Factory/warehouse of 450m2
- Front & rear brand new remote controlled roller doors
- Office/storage rooms
- Concrete hard stand at rear of the property
- 3 parking spaces
- 3 phase power
- Epoxy coated floors
- Close to Sydney Road, Cooper Street and Ring Road
- Zoned industrial 1